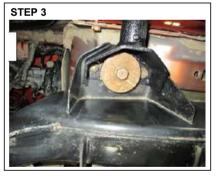

## **INSTALLAION PROCEDURE:**

- 1- Begin by locating the body mounts that run along the frame of the vehicle. You will use the (2) smaller threaded stud on either side of the body mount. There are (2) mounts on both 4-doors and 2-doors
- 2- Using a 16mm Socket, remove the nuts on either side of the body mount.
- 3- Slide the side step on top of the body mount and on to the threaded studs. Secure the side step using the factory hardware and torque to 40ftlbs.