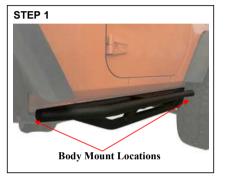

## **INSTALLAION PROCEDURE:**

- 1- Begin by locating the body mounts that run along the frame of the vehicle. You will use the (2) smaller threaded stud on either side of the body mount. There are (2) mounts on both 4-doors and 2-doors
- 2- Using a 16mm Socket, remove the nuts on either side of the body mount.
- 3- Slide the side step on top of the body mount and on to the threaded studs. Secure the side step using the factory hardware and torque to 40ftlbs.