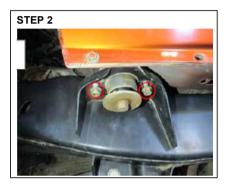

## **INSTALLAION PROCEDURE:**

- 1- Begin by locating the body mounts that run along the frame of the vehicle. You will use the (2) smaller threaded stud on either side of the body mount. There are (2) mounts on both 4-doors and 2-doors
- 2- Using a 16mm Socket, remove the nuts on either side of the body mount.
- 3- Slide the side step on top of the body mount and on to the threaded studs. Secure the side step using the factory hardware and torque to 40ftlbs.