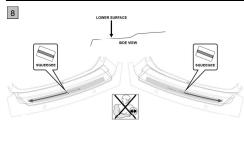

Issue: B 09/07/2016

PRIUS PRIME 2017 -REAR BUMPER APPLIQUE

鰲 SOAP & WATER Ú, REAR BUMPER APPLIQUE

Page 4 of 6 pages

| Checklist - these points MUST be checked to ensure a c<br>Check:                                                        | quality installation.  Look For:                                                                                                                                         |
|-------------------------------------------------------------------------------------------------------------------------|--------------------------------------------------------------------------------------------------------------------------------------------------------------------------|
| Accessory Function Checks                                                                                               |                                                                                                                                                                          |
| Proper adhesion - Visual                                                                                                | Look for bubbles, loose and lifting edges.                                                                                                                               |
| Proper adhesion - Physical                                                                                              | With light pressure rub hand over top of<br>part and if crackling occurs, re-squeegee.<br>bubbles cannot be worked out to the neare<br>edge, replace part.               |
| Proper alignment – Cross-Car                                                                                            | Part must be centered within bumper $\pm$ 3mm                                                                                                                            |
| Vehicle Appearance Check  After accessory installation and removal of protective cover(s), perform a visual inspection. | Ensure no damage (including scuffs and scratche) was caused during the installation process.  (For PPO installations, refer to TMS Accessory Quality Shipping Standard.) |