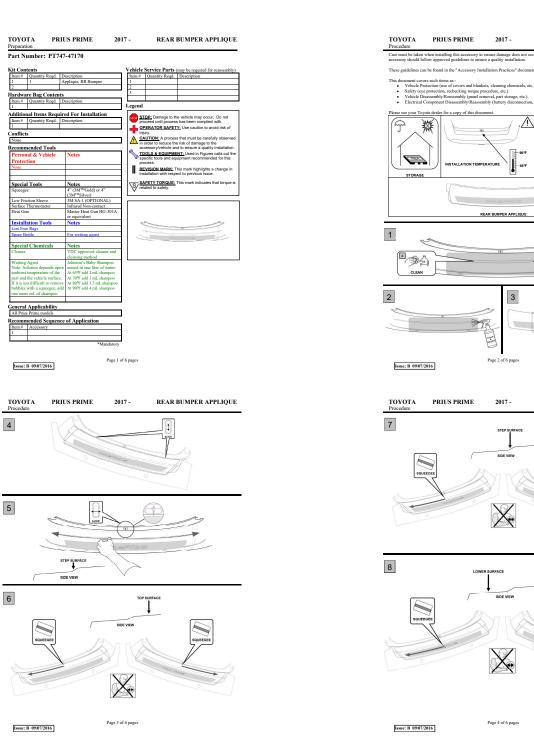

Issue: B 09/07/2016

PRIUS PRIME 2017 -REAR BUMPER APPLIQUE

鰲 SOAP & WATER Ú, REAR BUMPER APPLIQUE







Page 4 of 6 pages

| Checklist - these points MUST be checked to ensure a c<br>Check:                                                        | quality installation.  Look For:                                                                                                                                         |
|-------------------------------------------------------------------------------------------------------------------------|--------------------------------------------------------------------------------------------------------------------------------------------------------------------------|
| Accessory Function Checks