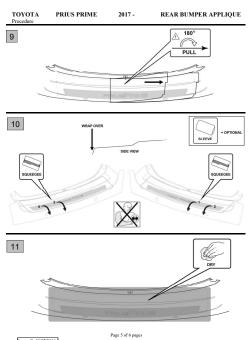

Issue: B 09/07/2016

PRIUS PRIME 2017 -REAR BUMPER APPLIQUE

鰲 SOAP & WATER Ú, REAR BUMPER APPLIQUE







Page 4 of 6 pages

| Checklist - these points MUST be checked to ensure a c<br>Check:                                                        | quality installation.  Look For:                                                                                                                                         |
|-------------------------------------------------------------------------------------------------------------------------|--------------------------------------------------------------------------------------------------------------------------------------------------------------------------|
| Accessory Function Checks